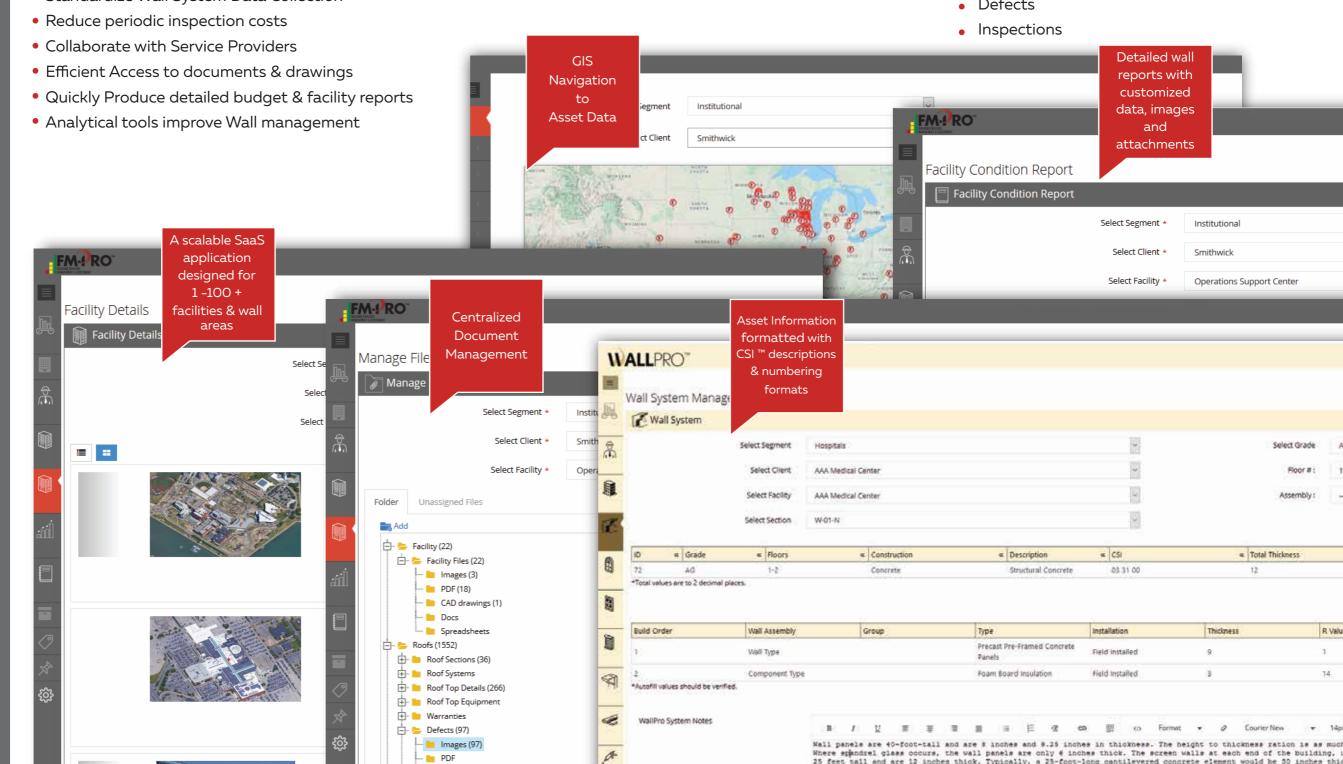

# Wall Asset **Management**

FMPro™ with the WallPro module is a cloud-based application designed & developed by Digital Facilities Corporation (DFC) for Façade and Wall Systems Management.

Manage individual Wall areas and fenestration details using a user-friendly format preloaded with a CSI master format <sup>17</sup> listings with formatted observation data for quickly documenting Wall systems, adding defects, recommendations, preparing comprehensive reports, budgets and storing critical documents.

The advanced FMPro™ architecture provides users opportunities to build longer term insight into system performance with annualized costs and systems ROI.

Unlike low data systems offered by many service companies and sales organizations, WallPro™ allows users to leverage data from exterior enclosure observations, valuable for choosing Wall system replacements, planning preventive maintenance and allocating capital for major repairs.

## Better information with improved efficiency

Exterior Wall service providers managing multiple clients and organizations surveying their exterior enclosure systems can deploy FM-Pro to maintain accurate as built condition information in industry formats with.

### WallPro™ Value Added

• Standardize Wall System Data Collection

### **General Program** FM-Pro™

- Annual SaaS subscription
- WEB Accessible to Desktop & tablets
- GIS Mapping Google MAPS®
- Preloaded with data preferences
- Permission based By User Role
- Autofill Data Entry

#### WallPro™ Module

- Wall Summary
- Wall Condition Index Rating (WCI)
- Wall System Construction
- Window Inventory
- Door Inventory
- Openings Inventory
- Architectural Details
- Control Joints
- Sealants
- Defects

updates are efficient and seamless.

Each asset area can be used separately or combined as a suite of comprehensive asset areas for building envelope reports and master budgets. Our innovative design provides data accessibility with Google Maps®, reduces labor for assessments, maintains as built details in CAD, BIM, and other standard document formats.